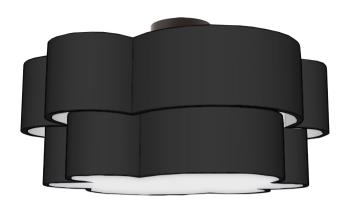

## PLX-203FH-MB-BK - 3LT Incandescent Flush Mount, MB w/ Black Shade

| Height           | 8      | No. of Bulbs          | 3                 |
|------------------|--------|-----------------------|-------------------|
| Width/Length     | 20     | LED Compatible        | LED Compatible    |
| Depth            | 20     | Total Wattage         | 180               |
| Weight           | 7      | -                     |                   |
| Body Material    | Fabric | Second Material       | Metal             |
| Finish/Color     | Black  | Second Finish/Color   | Matte Black       |
| Type of Finish   | Satin  | Second Type of Finish | Painted           |
| Bulb 1 Amount    | 3      | Rated For             | Damp              |
| Bulb 1 Base Type | E26    | Voltage               | 120V              |
| Bulb 1 Max Watt. | 60     |                       |                   |
| Bulb 1 Included  | No     | Approval              | cUL or equivalent |
| Bulb 1 Lumens    |        | Warranty              | 1 Year            |
| Bulb 1 CRI       |        | Instal Position       | Ceiling           |
|                  |        |                       |                   |