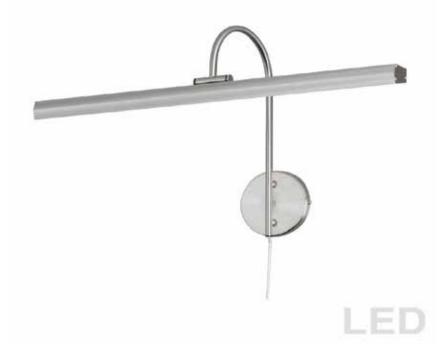

## PIC120-23LED-SC - 30W Picture Light, Satin Chrome Finish

## 30W Picture Light Satin Chrome Finish

| Height<br>Width/Length<br>Depth<br>Weight             | 14.5<br>24.125<br>9.75<br>3            | No. of Bulbs<br>LED Compatible<br>Total Wattage | 3<br>Integrated LED<br>30            |
|-------------------------------------------------------|----------------------------------------|-------------------------------------------------|--------------------------------------|
| Body Material<br>Finish/Color<br>Type of Finish       | Metal<br>Satin Chrome<br>Electroplated |                                                 |                                      |
| Bulb 1 Amount<br>Bulb 1 Base Type<br>Bulb 1 Max Watt. | 3<br>LED<br>10                         | Rated For<br>Voltage                            | Dry<br>120V                          |
| Bulb 1 Included<br>Bulb 1 Lumens<br>Bulb 1 CRI        | Yes<br>648<br>90+                      | Approval<br>Warranty<br>Instal Position         | cUL or equivalent<br>5 Years<br>Wall |